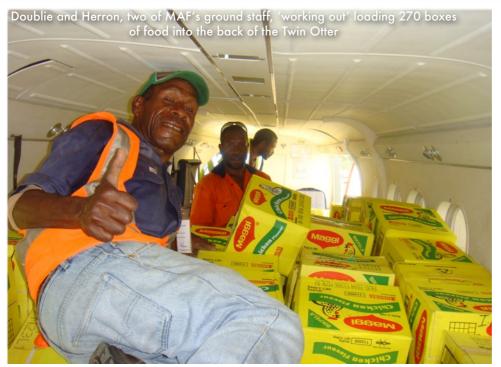

Apparently, high altitude living is healthy! Sydney has started advertising special gymnasiums with high altitude pseudo environments for a good workout.

"I suggest Sydney advertises some hard work expeditions to the highlands here in PNG and do some real good working out by loading the Twin Otter with a few tonnes of food five times a day!"